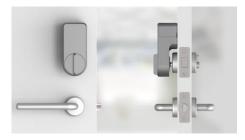

## **PRODUCT OVERVIEW**

Smart motorized lock with Bluetooth access, controllable by smartphone. It can be opened using the Tuya application.

It has a numeric keypad as an option. It has great flexibility of installation in various types of doors, adapting to the existing lock and can be installed vertically or horizontally.

Very easy to install. It can also be used in 'dead bolt' locks.

Excellent build quality.