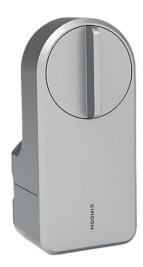

## Product A1

|                   | Key features        |
|-------------------|---------------------|
|                   |                     |
| Battery           | Battert: 3x C123A   |
| Material          | Aluminium & Plastic |
| Available colours | Grey                |
| Thickness doors   | N.A.                |
| RFID Option       | No                  |

## **PRODUCT OVERVIEW**

Smart motorized lock with Bluetooth access, controllable by smartphone. It can be opened using the Tuya application.

It has a numeric keypad as an option. It has great flexibility of installation in various types of doors, adapting to the existing lock and can be installed vertically or horizontally.