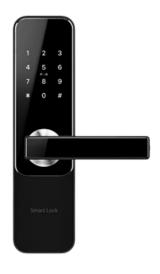

## PRODUCT OVERVIEW

Bluetooth smart lock access, controllable by smartphone. Allows openings through the app, numeric code, fingerprint, RFID cards and also through a physical emergency key. More than 10,000 openings can be expected under normal conditions.

Applicable to wooden and aluminium doors. Can be mounted on the left or on the right. Using the mechanical lock included with this model, it is possible to lock the door by simply turning the handle in the opposite direction. Automatically locks the door (auto-lock).

It has a USB port to connect an energy source (power bank for example) to open the door in case of depleted batteries. Excellent build quality.