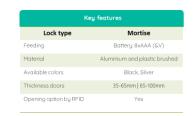

## Product H31A





## PRODUCT OVERVIEW

Bluetooth smart lock access, controllable by smartphone. Allows openings through the app, numeric code, fingerprint, RFID cards and also through a physical emergency key. More than 10,000 openings can be expected under normal conditions.

Applicable to wooden and aluminium doors. Can be mounted on the left or on the right. Using the mechanical lock included with this model, it is possible to lock the door by simply turning the handle in the opposite direction. Automatically locks the door (auto-lock).

It has a USB port to connect an energy source (power bank for example) to open the door in case of depleted batteries. Excellent build quality.