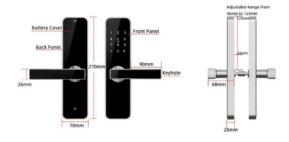

Applicable to wooden and aluminium doors. Can be mounted on the left or on the right. Using the mechanical lock included with this model, it is possible to lock the door by simply turning the handle in the opposite direction. Automatically locks the door (auto-lock).

It has a USB port to connect an energy source (power bank for example) to open the door in case of depleted batteries. Excellent build quality.