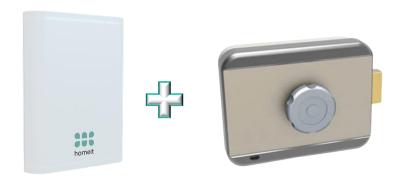

## Product MOTORIZED LOCK

| Key features      |                     |
|-------------------|---------------------|
|                   |                     |
| Feeding           | Electric/wire - 12V |
| Material          | Aluminium & Plastic |
| Available colours | Grey                |
| Thickness doors   | N.A.                |
| RFID Option       | No                  |

## **PRODUCT OVERVIEW**

This surface-mounted Motorized Lock is better installed in wooden doors where you can install its rim cylinder. It is electrically powered from the physical connection to homeit BOX. Locks automatically when the door closes due to included magnetic sensor. Allows opening through the app, code on the keypad and physical key, in case of need.