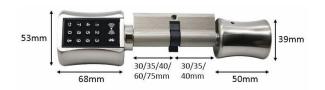

Applicable to wooden and aluminium doors, reusing the existing lock. Several models are available with different dimensions, depending on the size of your existing cylinder. Incorporated keypad. Easy to install. Low maintenance requirements. Excellent build quality.