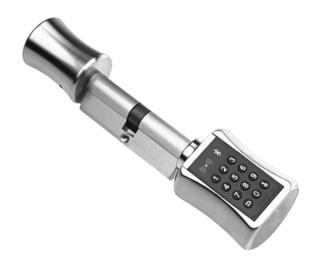

## **PRODUCT OVERVIEW**

Smart cylinder with Bluetooth access, controllable by smartphone. Allows opening through app, numerical code, RFID cards and also through a physical emergency key. It is expected to open more than 10,000 doors in normal conditions of use.

Applicable to wooden and aluminium doors, reusing the existing lock. Several models are available with different dimensions, depending on the size of your existing cylinder. Incorporated keypad. Easy to install. Low maintenance requirements. Excellent build quality.