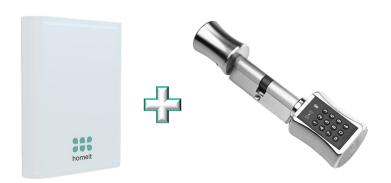

## Product STARTER KIT HOMEIT + SMART CYLINDER

| Key features      |                                        |
|-------------------|----------------------------------------|
| Lock type         | Retro-fit compatible with<br>Euro Lock |
| Feeding           | Battery 4x AAA                         |
| Material          | Aluminium & Plastic                    |
| Available colours | Grey                                   |
| Thickness doors   | Several dimensions available           |
| RFID Option       | No                                     |

## **PRODUCT OVERVIEW**

Kit with smart cylinder and homeit BOX that allows the reuse of existing lock. Locks automatically at all lock points. Simple and quick DIY (Do it Yourself) installation.

homeit system allows online access to: