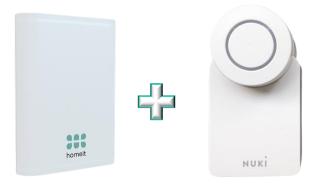

## Product STARTER KIT homeit + NUKI 3.0

| Key features     |                          |
|------------------|--------------------------|
| Lock type        | Retro-fit with Euro Lock |
| Feeding          | Battery: 4x AA           |
| Material         | Aluminium & Plastic      |
| Available colour | Greyy & Black            |
| Thickness doors  | No                       |
| RFID Option      | No                       |

## **PRODUCT OVERVIEW**

Kit with smart lock NUKI (motorized) to attach to existing lock, with Bluetooth access, controllable via smartphone. Easy to install and configure. It opens by turning the key in an existing lock.